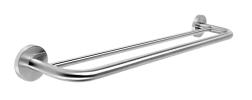

# **KWC** FIRMUS FIRMUS Double towel rail for wall mounting

### KWC-No.

2000106267 Surface high polished Dimensions  $600 \times 60 \times 200$  mm (W x H x D)

2000106266 Surface satin finished

Double towel rail for wall mounting, 304 stainless steel, round covers with drilled hole on bottom for fixation, includes stainless steel screws and dowels.