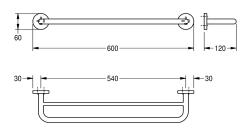

### KWC-No.

2000106267 Surface high polished Dimensions  $600 \times 60 \times 200$  mm (W x H x D)

2000106266 Surface satin finished

Double towel rail for wall mounting, 304 stainless steel, round covers with drilled hole on bottom for fixation, includes stainless steel screws and dowels.

#### Surface satin finished Dimensions 600 x 60 x 200 mm (W x H x D)

| 1.4301 Chrome N | lickel steel V2A |  |
|-----------------|------------------|--|
| 200 mm          |                  |  |
| 60 mm           |                  |  |
| 600 mm          |                  |  |
| satin finished  |                  |  |
| screw           |                  |  |