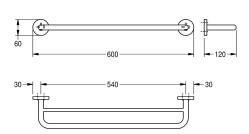

## KWC-No.

Surface high polished Dimensions  $600 \times 60 \times 200 \text{ mm}$  (W x H x D)

Double towel rail for wall mounting, 304 stainless steel, round covers with drilled hole on bottom for fixation, includes stainless steel screws and dowels.

## surface finish

high polished

Surface high polished Dimensions  $600 \times 60 \times 120$  mm (W x H x D)

| stainless steel            |     |
|----------------------------|-----|
| 1.4301 Chrome Nickel steel | /2A |
| 120 mm                     |     |
| 60 mm                      |     |
| 600 mm                     |     |
| high polished              |     |
| screw                      |     |
| wall mounting              |     |