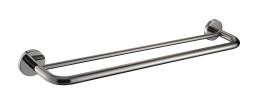

# **KWC** FIRMUS Double towel rail

Modell-Linie: FIRMUS | FIRX002HP Accessoires Hotel & Residential | Towel & rob holder Hotel

## KWC-No.

Surface high polished Dimensions  $600 \times 60 \times 200 \text{ mm}$  (W x H x D)

Double towel rail for wall mounting, 304 stainless steel, round covers with drilled hole on bottom for fixation, includes stainless steel screws and dowels.