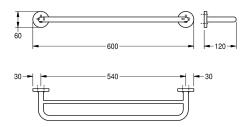

## surface finish

high polished

Double towel rail for wall mounting, 304 stainless steel, round covers with drilled hole on bottom for fixation, includes stainless steel screws and dowels.

Surface high polished Dimensions  $600 \times 60 \times 200$  mm (W x H x D)

Surface high polished Dimensions 600 x 60 x 120 mm (W x H x D)