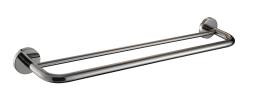

**KWC** FIRMUS Double towel rail

## KWC-No.

2000106267 Surface high polished Dimensions  $600 \times 60 \times 200$  mm (W x H x D)

2000106266 Surface satin finished

Double towel rail for wall mounting, 304 stainless steel, round covers with drilled hole on bottom for fixation, includes stainless steel screws and dowels.