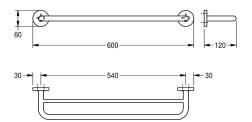

## KWC-No.

2000106267 Surface high polished Dimensions  $600 \times 60 \times 200$  mm (W x H x D)

2000106266 Surface satin finished

Double towel rail for wall mounting, 304 stainless steel, round covers with drilled hole on bottom for fixation, includes stainless steel screws and dowels.

## surface finish

high polished

satin finished

Surface high polished Dimensions 600 x 60 x 120 mm (W x H x D)

| 1.4301 Chrome Nickel steel | V2A |  |
|----------------------------|-----|--|
| 120 mm                     |     |  |
| 60 mm                      |     |  |
| 600 mm                     |     |  |
| high polished              |     |  |
| screw                      |     |  |