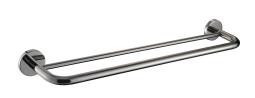

# **KWC** FIRMUS Double towel rail

Modell-Linie: FIRMUS | FIRX002HP Accessoires Hotel & Residential | Towel & rob holder Hotel

## KWC-No.

Surface high polished Dimensions  $600 \times 60 \times 200 \text{ mm}$  (W x H x D)

Double towel rail for wall mounting, 304 stainless steel, round covers with drilled hole on bottom for fixation, includes stainless steel screws and dowels.