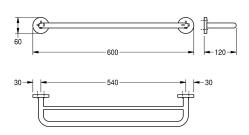

## KWC-No.

Surface high polished Dimensions  $600 \times 60 \times 200 \text{ mm}$  (W x H x D)

Double towel rail for wall mounting, 304 stainless steel, round covers with drilled hole on bottom for fixation, includes stainless steel screws and dowels.

## surface finish

high polished

Surface high polished Dimensions  $600 \times 60 \times 120$  mm (W x H x D)

| stainless steel                |
|--------------------------------|
| 1.4301 Chrome Nickel steel V2A |
| 120 mm                         |
| 60 mm                          |
| 600 mm                         |
| high polished                  |
| screw                          |
| wall mounting                  |