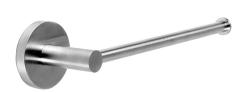

# **KWC** FIRMUS FIRMUS Towel arm for wall mounting

### Modell-Linie: FIRMUS | FIRX004

Accessoires Hotel & Residential | Towel & rob holder Hotel

### 2000106270

Surface satin finished

Towel arm for wall mounting, 304 stainless steel, round covers with drilled hole on bottom for fixation, includes stainless steel screws and dowels.