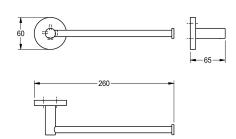

#### 2000106271

Surface high polished Dimensions 260 x 60 x 65 mm (W x H x D)

## Technical Data

| material         |  |
|------------------|--|
| material code    |  |
| overall depth    |  |
| overall height   |  |
| overall width    |  |
| surface finish   |  |
| type of fixing   |  |
| type of mounting |  |

| tainiess steei                |  |
|-------------------------------|--|
| .4301 Chrome Nickel steel V2A |  |
| 65 mm                         |  |
| 60 mm                         |  |
| 260 mm                        |  |
| satin finished                |  |
| crew                          |  |
| vall mounting                 |  |