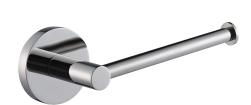

## KWC-No.

Surface high polished Dimensions 260 x 60 x 65 mm (W x H x D)

Towel arm for wall mounting, 304 stainless steel, round covers with drilled hole on bottom for fixation, includes stainless steel screws and dowels.

## surface finish

high polished

Surface high polished Dimensions  $260 \times 60 \times 65 \text{ mm}$  (W x H x D)

| stainless steel                |  |
|--------------------------------|--|
| 1.4301 Chrome Nickel steel V2A |  |
| 65 mm                          |  |
| 60 mm                          |  |
| 260 mm                         |  |
| high polished                  |  |
| screw                          |  |
| wall mounting                  |  |