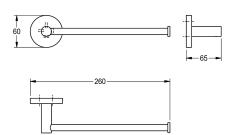

## KWC-No.

Surface high polished Dimensions 260 x 60 x 65 mm (W x H x D)

Towel arm for wall mounting, 304 stainless steel, round covers with drilled hole on bottom for fixation, includes stainless steel screws and dowels.

## surface finish

high polished

Surface high polished Dimensions  $260 \times 60 \times 65 \text{ mm}$  (W x H x D)

| stainless steel                |  |
|--------------------------------|--|
| 1.4301 Chrome Nickel steel V2A |  |
| 65 mm                          |  |
| 60 mm                          |  |
| 260 mm                         |  |
| high polished                  |  |
| screw                          |  |
| wall mounting                  |  |