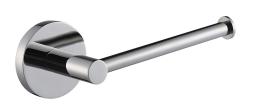

### 2000106271

Surface high polished Dimensions 260 x 60 x 65 mm (W x H x D)

Towel arm for wall mounting, 304 stainless steel, round covers with drilled hole on bottom for fixation, includes stainless steel screws and dowels.

# surface finish

high polished

Surface high polished Dimensions 260 x 60 x 65 mm (W x H x D)

| stainless steel                |  |
|--------------------------------|--|
| 1.4301 Chrome Nickel steel V2A |  |
| 65 mm                          |  |
| 60 mm                          |  |
| 260 mm                         |  |
| high polished                  |  |
| screw                          |  |
| wall mounting                  |  |