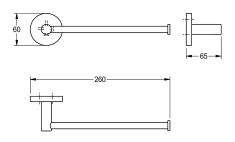

### 2000106271

Surface high polished Dimensions 260 x 60 x 65 mm (W x H x D)

Towel arm for wall mounting, 304 stainless steel, round covers with drilled hole on bottom for fixation, includes stainless steel screws and dowels.

# surface finish

high polished

Surface high polished Dimensions 260 x 60 x 65 mm (W x H x D)

| stainless steel                |  |
|--------------------------------|--|
| 1.4301 Chrome Nickel steel V2A |  |
| 65 mm                          |  |
| 60 mm                          |  |
| 260 mm                         |  |
| high polished                  |  |
| screw                          |  |
| wall mounting                  |  |