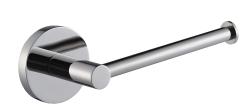

# **KWC** FIRMUS Towel arm

Modell-Linie: FIRMUS | FIRX004HP Accessoires Hotel & Residential | Towel & rob holder Hotel

## KWC-No.

Surface high polished Dimensions  $260 \times 60 \times 65 \text{ mm}$  (W x H x D)

Towel arm for wall mounting, 304 stainless steel, round covers with drilled hole on bottom for fixation, includes stainless steel screws and dowels.

## surface finish

high polished

Surface high polished Dimensions  $260 \times 60 \times 65 \text{ mm}$  (W x H x D)

| stainless steel                |
|--------------------------------|
| 1.4301 Chrome Nickel steel V2A |
| 65 mm                          |
| 60 mm                          |
| 260 mm                         |
| high polished                  |
| screw                          |
| wall mounting                  |