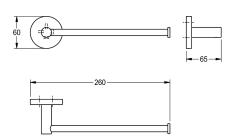

## KWC-No.

Surface high polished Dimensions  $260 \times 60 \times 65 \text{ mm}$  (W x H x D)

Towel arm for wall mounting, 304 stainless steel, round covers with drilled hole on bottom for fixation, includes stainless steel screws and dowels.

## surface finish

high polished

Surface high polished Dimensions  $260 \times 60 \times 65 \text{ mm}$  (W x H x D)

| stainless steel                |
|--------------------------------|
| 1.4301 Chrome Nickel steel V2A |
| 65 mm                          |
| 60 mm                          |
| 260 mm                         |
| high polished                  |
| screw                          |
| wall mounting                  |