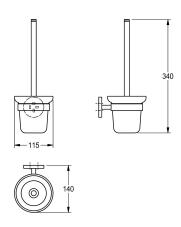

### KWC-No.

Surface high polished Dimensions 115 x 340 x 140 mm (W x H x D)

2000106272 Surface satin finished

Toilet brush holder for wall mounting, 304 stainless steel handle with nylon brush, glass cup, round covers to conceal the fixing of screws, includes stainless steel screws and dowels.

### surface finish

high polished

satin finished

Dimensions  $115 \times 340 \times 140$  mm (W x H x D)