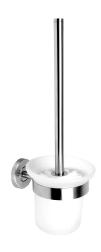

# FIRMUS Toilet brush holder for wall mounting

Modell-Linie: FIRMUS | FIRX005 Accessoires Hotel & Residential | Toilet brush holders Hotel & Res.

### KWC-No.

Surface high polished Dimensions 115 x 340 x 140 mm (W x H x D)

2000106272 Surface satin finished

Toilet brush holder for wall mounting, 304 stainless steel handle with nylon brush, glass cup, round covers to conceal the fixing of screws, includes stainless steel screws and dowels.