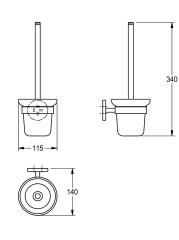

## KWC-No.

2000106273 Surface high polished Dimensions  $115 \times 340 \times 140$  mm (W x H x D)

Toilet brush holder for wall mounting, 304 stainless steel handle with nylon brush, glass cup, round covers to conceal the fixing of screws, includes stainless steel screws and dowels.

Surface high polished Dimensions 115 x 340 x 140 mm (W x H x D)

surface finish

high polished

| white                          |  |
|--------------------------------|--|
| stainless steel                |  |
| 1.4301 Chrome Nickel steel V2A |  |
| 140 mm                         |  |
| 340 mm                         |  |
| 115 mm                         |  |
| high polished                  |  |
| nylon                          |  |
| screw                          |  |
| wall mounting                  |  |