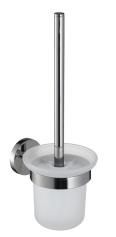

## KWC-No.

2000106273 Surface high polished Dimensions  $115 \times 340 \times 140$  mm (W x H x D)

Toilet brush holder for wall mounting, 304 stainless steel handle with nylon brush, glass cup, round covers to conceal the fixing of screws, includes stainless steel screws and dowels.

Surface high polished Dimensions 115 x 340 x 140 mm (W x H x D)

surface finish

high polished