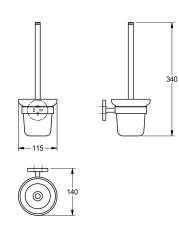

## KWC-No.

2000106273 Surface high polished Dimensions  $115 \times 340 \times 140$  mm (W x H x D)

Toilet brush holder for wall mounting, 304 stainless steel handle with nylon brush, glass cup, round covers to conceal the fixing of screws, includes stainless steel screws and dowels.

Surface high polished Dimensions 115 x 340 x 140 mm (W x H x D)

surface finish

high polished