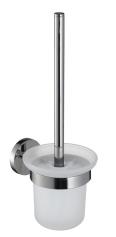

# **KWC** FIRMUS Toilet brush holder

Modell-Linie: FIRMUS | FIRX005HP Accessoires Hotel & Residential | Toilet brush holders Hotel & Res.

## KWC-No.

2000106273 Surface high polished Dimensions  $115 \times 340 \times 140$  mm (W x H x D)

Toilet brush holder for wall mounting, 304 stainless steel handle with nylon brush, glass cup, round covers to conceal the fixing of screws, includes stainless steel screws and dowels.