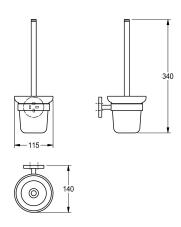

### KWC-No.

**2000106273** Surface high polished Dimensions 115  $\times$  340  $\times$  140 mm (W  $\times$  H  $\times$  D)

2000106272 Surface satin finished

Toilet brush holder for wall mounting, 304 stainless steel handle with nylon brush, glass cup, round covers to conceal the fixing of screws, includes stainless steel screws and dowels.

### surface finish

high polished

satin finished

Surface high polished Dimensions 115 x 340 x 140 mm (W x H x D)