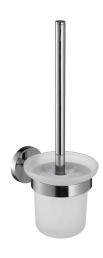

# **KWC** FIRMUS Toilet brush holder

Modell-Linie: FIRMUS | FIRX005HP Accessoires Hotel & Residential | Toilet brush holders Hotel & Res.

### KWC-No.

**2000106273** Surface high polished Dimensions 115  $\times$  340  $\times$  140 mm (W  $\times$  H  $\times$  D)

2000106272 Surface satin finished

Toilet brush holder for wall mounting, 304 stainless steel handle with nylon brush, glass cup, round covers to conceal the fixing of screws, includes stainless steel screws and dowels.