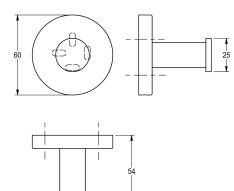

## KWC-No.

surface finish

high polished

satin finished

Surface: satin finished Dimensions 60 x 60 x 54 mm (W x H x D)

Single robe hook for wall mounting, 304 stainless steel, round covers with drilled hole on bottom for fixation, includes stainless steel screws and dowels.

2000106279 Surface high polished Dimensions  $60 \times 54 \times 60$  mm (W x H x D)

### Technical Data

2000106278 Surface satin finished

| number of hooks  | 1           |
|------------------|-------------|
| material         | stainless   |
| material code    | 1.4301 C    |
| overall depth    | 54 mm       |
| overall height   | 60 mm       |
| overall width    | 60 mm       |
| surface finish   | satin finis |
| type of fixing   | screw       |
| type of mounting | wall mour   |