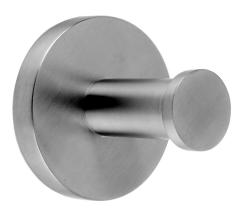

# **KWC** FIRMUS FIRMUS Single robe hook for wall mounting

Modell-Linie: FIRMUS | FIRX010 Accessoires Hotel & Residential | Towel & rob holder Hotel

## KWC-No.

surface finish

high polished

satin finished

Surface: satin finished Dimensions 60 x 60 x 54 mm (W x H x D)

Single robe hook for wall mounting, 304 stainless steel, round covers with drilled hole on bottom for fixation, includes stainless steel screws and dowels.