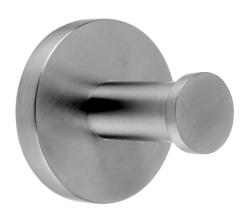

## **KWC** FIRMUS FIRMUS Single robe hook for wall mounting

Modell-Linie: FIRMUS | FIRX010 Accessoires Hotel & Residential | Towel & rob holder Hotel

### KWC-No.

surface finish

high polished

satin finished

2000106278 Surface satin finished

Single robe hook for wall mounting, 304 stainless steel, round covers with drilled hole on bottom for fixation, includes stainless steel screws and dowels.

2000106279 Surface high polished Dimensions  $60 \times 54 \times 60$  mm (W x H x D)