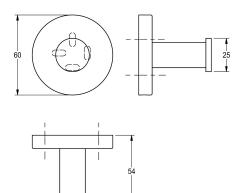

2000106279 Surface high polished Dimensions  $60 \times 54 \times 60$  mm (W x H x D)

#### Technical Data

| number of hooks  | 1           |
|------------------|-------------|
| material         | stainless   |
| material code    | 1.4301 (    |
| overall depth    | 54 mm       |
| overall height   | 60 mm       |
| overall width    | 60 mm       |
| surface finish   | satin finis |
| type of fixing   | screw       |
| type of mounting | wall mou    |
|                  |             |

# s steel

Surface: satin finished Dimensions 60 x 60 x 54 mm (W x H x D)

| stainiess steel          |        |  |
|--------------------------|--------|--|
| 1.4301 Chrome Nickel ste | el V2A |  |
| 54 mm                    |        |  |
| 60 mm                    |        |  |
| 60 mm                    |        |  |
| satin finished           |        |  |
| screw                    |        |  |
| wall mounting            |        |  |