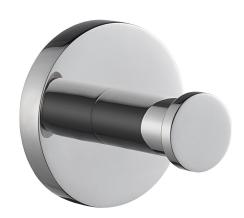

## **KWC** FIRMUS Robe hook

Modell-Linie: FIRMUS | FIRX010HP Accessoires Hotel & Residential | Towel & rob holder Hotel

## KWC-No.

2000106279 Surface high polished Dimensions  $60 \times 54 \times 60$  mm (W x H x D)

Single robe hook for wall mounting, 304 stainless steel, round covers with drilled hole on bottom for fixation, includes stainless steel screws and dowels.