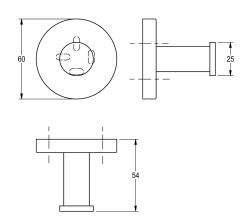

## KWC-No.

2000106279 Surface high polished Dimensions  $60 \times 54 \times 60$  mm (W x H x D)

Single robe hook for wall mounting, 304 stainless steel, round covers with drilled hole on bottom for fixation, includes stainless steel screws and dowels.

## surface finish

high polished

Surface high polished Dimensions 60  $\times$  60  $\times$  54 mm (W  $\times$  H  $\times$  D)

| 1                              |  |
|--------------------------------|--|
| stainless steel                |  |
| 1.4301 Chrome Nickel steel V2A |  |
| 54 mm                          |  |
| 60 mm                          |  |
| 60 mm                          |  |
| high polished                  |  |
| screw                          |  |
| wall mounting                  |  |
|                                |  |