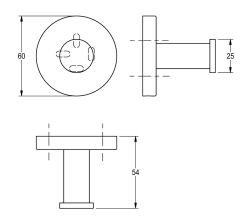

### KWC-No.

**2000106279** Surface high polished Dimensions  $60 \times 54 \times 60$  mm (W  $\times$  H  $\times$  D)

2000106278 Surface satin finished

Single robe hook for wall mounting, 304 stainless steel, round covers with drilled hole on bottom for fixation, includes stainless steel screws and dowels.

### surface finish

high polished

satin finished

Surface high polished Dimensions  $60 \times 60 \times 54 \text{ mm}$  (W x H x D)

## Technical Data

| material material code overall depth overall height |  |
|-----------------------------------------------------|--|
| overall depth                                       |  |
|                                                     |  |
| overall height                                      |  |
|                                                     |  |
| overall width                                       |  |
| surface finish                                      |  |
| type of fixing                                      |  |
| type of mounting                                    |  |

| 1                              |
|--------------------------------|
| stainless steel                |
| 1.4301 Chrome Nickel steel V2A |
| 54 mm                          |
| 60 mm                          |
| 60 mm                          |
| high polished                  |
| screw                          |
| wall mounting                  |