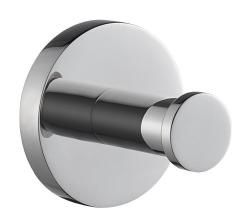

# **KWC** FIRMUS Robe hook

Modell-Linie: FIRMUS | FIRX010HP Accessoires Hotel & Residential | Towel & rob holder Hotel

### KWC-No.

**2000106279** Surface high polished Dimensions  $60 \times 54 \times 60$  mm (W  $\times$  H  $\times$  D)

2000106278 Surface satin finished

Single robe hook for wall mounting, 304 stainless steel, round covers with drilled hole on bottom for fixation, includes stainless steel screws and dowels.

### surface finish

high polished

satin finished

Surface high polished Dimensions  $60 \times 60 \times 54 \text{ mm}$  (W x H x D)