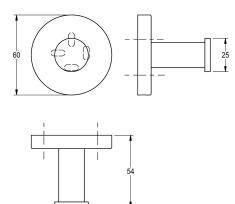

## surface finish

high polished

Single robe hook for wall mounting, 304 stainless steel, round covers with drilled hole on bottom for fixation, includes stainless steel screws and dowels.

2000106279 Surface high polished Dimensions  $60 \times 54 \times 60$  mm (W x H x D)

Surface high polished Dimensions 60 x 60 x 54 mm (W x H x D)

# Technical Data

| number of hooks  |  |  |
|------------------|--|--|
| material         |  |  |
| material code    |  |  |
| overall depth    |  |  |
| overall height   |  |  |
| overall width    |  |  |
| surface finish   |  |  |
| type of fixing   |  |  |
| type of mounting |  |  |

| 1                              |  |
|--------------------------------|--|
| stainless steel                |  |
| 1.4301 Chrome Nickel steel V2A |  |
| 54 mm                          |  |
| 60 mm                          |  |
| 60 mm                          |  |
| high polished                  |  |
| screw                          |  |
| wall mounting                  |  |