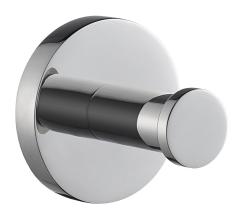

## **KWC** FIRMUS Robe hook

Modell-Linie: FIRMUS | FIRX010HP Accessoires Hotel & Residential | Towel & rob holder Hotel

## surface finish

high polished

Single robe hook for wall mounting, 304 stainless steel, round covers with drilled hole on bottom for fixation, includes stainless steel screws and dowels.

2000106279 Surface high polished Dimensions  $60 \times 54 \times 60$  mm (W x H x D)