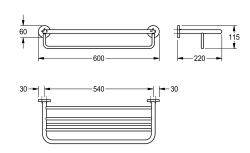

## KWC-No.

Surface high polished Dimensions  $600 \times 115 \times 220 \text{ mm}$  (W x H x D)

Double towel rack in combination of towel shelf and rail for wall mounting, 304 stainless steel, round covers with drilled hole on bottom for fixation, includes stainless steel screws and dowels.

## surface finish

high polished

Surface high polished Dimensions  $600 \times 115 \times 220 \text{ mm}$  (W x H x D)

| stainless steel                |  |
|--------------------------------|--|
| 1.4301 Chrome Nickel steel V2A |  |
| 220 mm                         |  |
| 115 mm                         |  |
| 600 mm                         |  |
| high polished                  |  |
| screw                          |  |
| wall mounting                  |  |