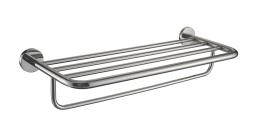

## KWC-No.

Surface high polished Dimensions  $600 \times 115 \times 220 \text{ mm}$  (W x H x D)

Double towel rack in combination of towel shelf and rail for wall mounting, 304 stainless steel, round covers with drilled hole on bottom for fixation, includes stainless steel screws and dowels.

## surface finish

high polished

Surface high polished Dimensions  $600 \times 115 \times 220 \text{ mm}$  (W x H x D)

| stainless steel                |  |
|--------------------------------|--|
| 1.4301 Chrome Nickel steel V2A |  |
| 220 mm                         |  |
| 115 mm                         |  |
| 600 mm                         |  |
| high polished                  |  |
| screw                          |  |
| wall mounting                  |  |