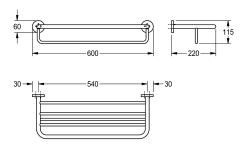

Surface high polished Dimensions 600 x 115 x 220 mm (W x H x D)

# Surface high polished Dimensions 600 x 115 x 220 mm (W x H x D)

| stainless steel              |    |  |
|------------------------------|----|--|
| 1.4301 Chrome Nickel steel V | 2A |  |
| 220 mm                       |    |  |
| 115 mm                       |    |  |
| 600 mm                       |    |  |
| high polished                |    |  |
| screw                        |    |  |
| wall mounting                |    |  |