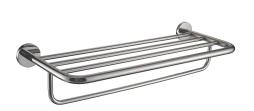

# surface finish

high polished

Double towel rack in combination of towel shelf and rail for wall mounting, 304 stainless steel, round covers with drilled hole on bottom for fixation, includes stainless steel screws and dowels.