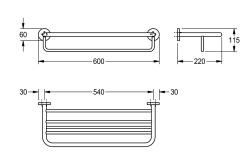

### KWC-No.

 $\begin{tabular}{ll} \bf 2000106281 \\ Surface high polished Dimensions 600 \times 115 \times 220 \ mm \ (W \times H \times D) \\ \end{tabular}$ 

### surface finish

high polished

satin finished

Surface high polished Dimensions 600 x 115 x 220 mm (W x H x D)

## **Technical Data**

| material         |  |  |
|------------------|--|--|
| material code    |  |  |
| overall depth    |  |  |
| overall height   |  |  |
| overall width    |  |  |
| surface finish   |  |  |
| type of fixing   |  |  |
| type of mounting |  |  |

| stainless steel                |  |
|--------------------------------|--|
| 1.4301 Chrome Nickel steel V2A |  |
| 220 mm                         |  |
| 115 mm                         |  |
| 600 mm                         |  |
| high polished                  |  |
| screw                          |  |
| wall mounting                  |  |