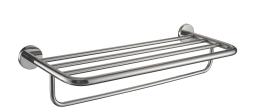

# **KWC** FIRMUS Double towel rack

Modell-Linie: FIRMUS | FIRX012HP Accessoires Hotel & Residential | Towel & rob holder Hotel

### 2000106280

Double towel rack in combination of towel shelf and rail for wall mounting, 304 stainless steel, round covers with drilled hole on bottom for fixation, includes stainless steel screws and dowels.

### surface finish

high polished

satin finished

Surface high polished Dimensions 600 x 115 x 220 mm (W x H x D)