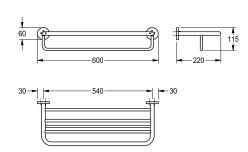

## KWC-No.

Surface high polished Dimensions  $600 \times 115 \times 220 \text{ mm}$  (W x H x D)

Double towel rack in combination of towel shelf and rail for wall mounting, 304 stainless steel, round covers with drilled hole on bottom for fixation, includes stainless steel screws and dowels.

## surface finish

high polished

Surface high polished Dimensions  $600 \times 115 \times 220 \text{ mm}$  (W x H x D)

| stainless steel                |
|--------------------------------|
| 1.4301 Chrome Nickel steel V2A |
| 220 mm                         |
| 115 mm                         |
| 600 mm                         |
| high polished                  |
| screw                          |
| wall mounting                  |