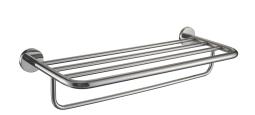

## KWC-No.

Surface high polished Dimensions  $600 \times 115 \times 220 \text{ mm}$  (W x H x D)

Double towel rack in combination of towel shelf and rail for wall mounting, 304 stainless steel, round covers with drilled hole on bottom for fixation, includes stainless steel screws and dowels.

## surface finish

high polished

Surface high polished Dimensions  $600 \times 115 \times 220 \text{ mm}$  (W x H x D)

| stainless steel                |
|--------------------------------|
| 1.4301 Chrome Nickel steel V2A |
| 220 mm                         |
| 115 mm                         |
| 600 mm                         |
| high polished                  |
| screw                          |
| wall mounting                  |