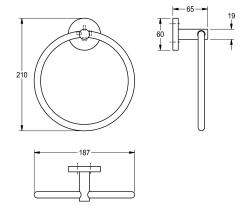

### KWC-No.

**2000106283** Surface high polished Dimensions  $187 \times 210 \times 65 \text{ mm}$  (W x H x D)

2000106282 Surface satin finished

Towel ring for wall mounting, 304 stainless steel, round covers with drilled hole on bottom for fixation, includes stainless steel screws and dowels.

### surface finish

high polished

Surface satin finished Dimensions  $187 \times 210 \times 65 \text{mm}$  (W x H x D)

| stainless steel                |  |
|--------------------------------|--|
| 1.4301 Chrome Nickel steel V2A |  |
| 65 mm                          |  |
| 210 mm                         |  |
| 187 mm                         |  |
| satin finished                 |  |
| screw                          |  |
| wall mounting                  |  |