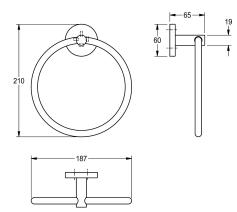

### KWC-No.

2000106283

Surface high polished Dimensions 187 x 210 x 65 mm (W x H x D)  $\,$ 

2000106282 Surface satin finished

Towel ring for wall mounting, 304 stainless steel, round covers with drilled hole on bottom for fixation, includes stainless steel screws and dowels.

#### high polished

surface finish

satin finished

surface finish

high polished

Surface high polished Dimensions 187 x 210 x 65 mm (W x H x D)

## stainless steel 1.4301 Chrome Nickel steel V2A 65 mm 210 mm 187 mm high polished screw wall mounting stainless steel 1.4301 Chrome Nickel steel V2A 65 mm 210 mm 187 mm high polished screw wall mounting