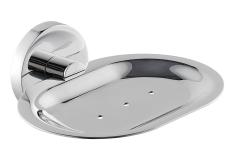

# surface finish

high polished

Soap dish for wall mounting, 304 stainless steel, round covers with drilled hole on bottom for fixation, includes stainless steel screws and dowels.

2000106285 Surface high polished Dimensions  $140 \times 60 \times 125$  mm (W x H x D)

Surface high polished Dimensions 140 x 60 x 125 mm (W x H x D)