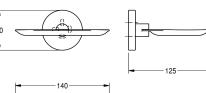

# surface finish

high polished

Soap dish for wall mounting, 304 stainless steel, round covers with drilled hole on bottom for fixation, includes stainless steel screws and dowels.

2000106285 Surface high polished Dimensions  $140 \times 60 \times 125$  mm (W x H x D)

Surface high polished Dimensions 140 x 60 x 125 mm (W x H x D)

| stainless steel                |  |
|--------------------------------|--|
| 1.4301 Chrome Nickel steel V2A |  |
| 125 mm                         |  |
| 60 mm                          |  |
| 155 mm                         |  |
| high polished                  |  |
| screw                          |  |
| wall mounting                  |  |