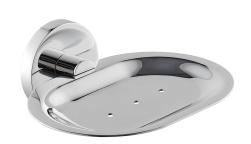

# **KWC** FIRMUS Soap tray

Modell-Linie: FIRMUS | FIRX107HP Accessoires Hotel & Residential | Tumbler & soap holder

## KWC-No.

**2000106285** Surface high polished Dimensions  $140 \times 60 \times 125$  mm (W x H x D)

Soap dish for wall mounting, 304 stainless steel, round covers with drilled hole on bottom for fixation, includes stainless steel screws and dowels.