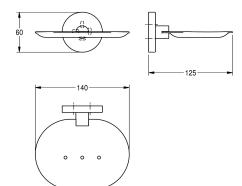

## KWC-No.

**2000106285** Surface high polished Dimensions  $140 \times 60 \times 125$  mm (W x H x D)

Soap dish for wall mounting, 304 stainless steel, round covers with drilled hole on bottom for fixation, includes stainless steel screws and dowels.

## surface finish

high polished

Surface high polished Dimensions 140 x 60 x 125 mm (W x H x D)

| stainless steel                |  |
|--------------------------------|--|
| 1.4301 Chrome Nickel steel V2A |  |
| 125 mm                         |  |
| 60 mm                          |  |
| 155 mm                         |  |
| high polished                  |  |
| screw                          |  |
| wall mounting                  |  |