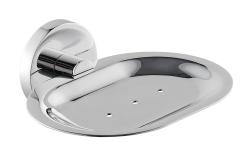

# **KWC** FIRMUS

Soap tray

Modell-Linie: FIRMUS | FIRX107HP Accessoires Hotel & Residential | Tumbler & soap holder

### KWC-No.

**2000106285** Surface high polished Dimensions  $140 \times 60 \times 125 \text{ mm}$  (W x H x D)

2000106284 Surface satin finished

Soap dish for wall mounting, 304 stainless steel, round covers with drilled hole on bottom for fixation, includes stainless steel screws and dowels.