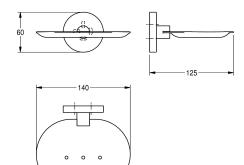

### KWC-No.

**2000106285** Surface high polished Dimensions  $140 \times 60 \times 125 \text{ mm}$  (W x H x D)

2000106284 Surface satin finished

Soap dish for wall mounting, 304 stainless steel, round covers with drilled hole on bottom for fixation, includes stainless steel screws and dowels.

### surface finish

high polished

satin finished

Surface high polished Dimensions 140 x 60 x 125 mm (W x H x D)

## Technical Data

| material         |  |
|------------------|--|
| material code    |  |
| overall depth    |  |
| overall height   |  |
| overall width    |  |
| surface finish   |  |
| type of fixing   |  |
| type of mounting |  |
|                  |  |

| stainless steel                |
|--------------------------------|
| 1.4301 Chrome Nickel steel V2A |
| 125 mm                         |
| 60 mm                          |
| 155 mm                         |
| high polished                  |
| screw                          |
| wall mounting                  |