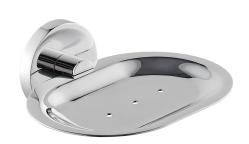

# **KWC** FIRMUS

Soap tray

Modell-Linie: FIRMUS | FIRX107HP Accessoires Hotel & Residential | Tumbler & soap holder

## KWC-No.

**2000106285** Surface high polished Dimensions  $140 \times 60 \times 125$  mm (W x H x D)

Soap dish for wall mounting, 304 stainless steel, round covers with drilled hole on bottom for fixation, includes stainless steel screws and dowels.