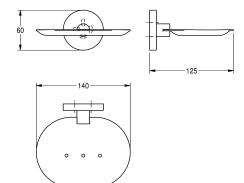

## KWC-No.

**2000106285** Surface high polished Dimensions  $140 \times 60 \times 125$  mm (W x H x D)

Soap dish for wall mounting, 304 stainless steel, round covers with drilled hole on bottom for fixation, includes stainless steel screws and dowels.

## surface finish

high polished

Surface high polished Dimensions 140 x 60 x 125 mm (W x H x D)

| stainless steel                |  |
|--------------------------------|--|
| 1.4301 Chrome Nickel steel V2A |  |
| 125 mm                         |  |
| 60 mm                          |  |
| 155 mm                         |  |
| high polished                  |  |
| screw                          |  |
| wall mounting                  |  |