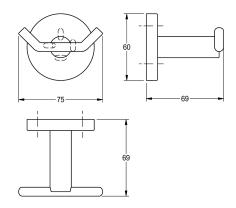

#### 2000106287

Surface high polished Dimensions  $75 \times 60 \times 69$  mm (W x H x D)

## surface finish

high polished

satin finished

Surface satin finished Dimensions 75 x 60 x 69 mm (W x H x D)

| 2                              |  |
|--------------------------------|--|
| stainless steel                |  |
| 1.4301 Chrome Nickel steel V2A |  |
| 69 mm                          |  |
| 60 mm                          |  |
| 75 mm                          |  |
| satin finished                 |  |
| screw                          |  |
| wall mounting                  |  |