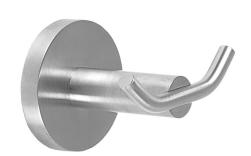

# **KWC** FIRMUS FIRMUS Double robe hook for wall mounting

## 2000106286

Surface satin finished

Double robe hook for wall mounting, 304 stainless steel, round covers with drilled hole on bottom for fixation, includes stainless steel screws and dowels.