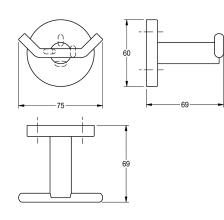

Surface high polished Dimensions 75 x 60 x 69 mm (W x H x D)

Surface satin finished Dimensions 75 x 60 x 69 mm (W x H x D)

| 2                              |  |
|--------------------------------|--|
| stainless steel                |  |
| 1.4301 Chrome Nickel steel V2A |  |
| 69 mm                          |  |
| 60 mm                          |  |
| 75 mm                          |  |
| satin finished                 |  |
| screw                          |  |
| wall mounting                  |  |