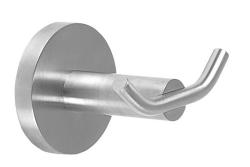

## **KWC** FIRMUS FIRMUS Double robe hook for wall mounting

### KWC-No.

2000106287

2000106286

surface finish

high polished

satin finished

Surface satin finished

Double robe hook for wall mounting, 304 stainless steel, round covers with drilled hole on bottom for fixation, includes stainless steel screws and dowels.