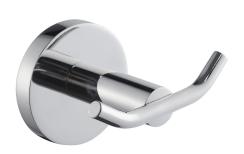

### surface finish

high polished

Double robe hook for wall mounting, 304 stainless steel, round covers with drilled hole on bottom for fixation, includes stainless steel screws and dowels.

Surface high polished Dimensions  $75 \times 60 \times 69$  mm (W x H x D)

# Surface high polished Dimensions 75 x 60 x 69 mm (W x H x D)