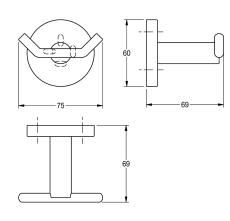

### surface finish

high polished

Double robe hook for wall mounting, 304 stainless steel, round covers with drilled hole on bottom for fixation, includes stainless steel screws and dowels.

Surface high polished Dimensions  $75 \times 60 \times 69$  mm (W x H x D)

# Surface high polished Dimensions 75 x 60 x 69 mm (W x H x D)

#### Technical Data

| number of hooks  |  |  |
|------------------|--|--|
| material         |  |  |
| material code    |  |  |
| overall depth    |  |  |
| overall height   |  |  |
| overall width    |  |  |
| surface finish   |  |  |
| type of fixing   |  |  |
| type of mounting |  |  |

| 2                              |  |
|--------------------------------|--|
| stainless steel                |  |
| 1.4301 Chrome Nickel steel V2A |  |
| 69 mm                          |  |
| 60 mm                          |  |
| 75 mm                          |  |
| high polished                  |  |
| screw                          |  |
| wall mounting                  |  |