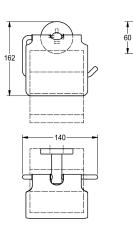

# **KWC** FIRMUS

FIRMUS Toilet roll holder for wall mounting

Modell-Linie: FIRMUS | FIRX111 Accessoires Hotel & Residential | WC roll holder Hotel & Res.

Surface satin finished Dimensions 140 x 162 x 65 mm (W x H x D)

## KWC-No.

2000106289

Surface high polished Dimensions  $140 \times 162 \times 65$  mm (W x H x D) 2000106288

Toilet roll holder for wall mounting, 304 stainless steel, for 1 roll with max. Ø 130 mm, stainless steel folding cover, round covers with drilled hole on bottom for fixation, includes stainless steel screws and dowels.

### **Technical Data**

| Technical Data   |                               |
|------------------|-------------------------------|
| filling quantity | 1                             |
| lock             | no lock                       |
| material         | stainless steel               |
| material code    | 1.4301 Chrome Nickel steel V2 |
| overall depth    | 65 mm                         |
| overall height   | 162 mm                        |
| overall width    | 140 mm                        |
| spindle          | no                            |
| surface finish   | satin finished                |
| type of fixing   | screw                         |
| type of mounting | wall mounting                 |