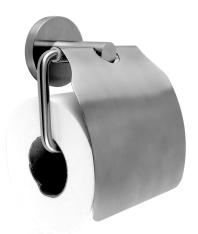

# **KWC** FIRMUS

FIRMUS Toilet roll holder for wall mounting

Modell-Linie: FIRMUS | FIRX111 Accessoires Hotel & Residential | WC roll holder Hotel & Res.

Surface satin finished Dimensions 140 x 162 x 65 mm (W x H x D)

## KWC-No.

2000106289

Surface high polished Dimensions  $140 \times 162 \times 65$  mm (W x H x D) 2000106288

Toilet roll holder for wall mounting, 304 stainless steel, for 1 roll with max. Ø 130 mm, stainless steel folding cover, round covers with drilled hole on bottom for fixation, includes stainless steel screws and dowels.