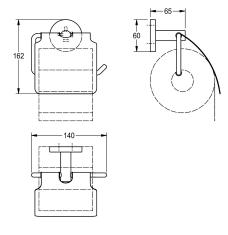

### KWC-No.

**2000106289** Surface high polished Dimensions  $140 \times 162 \times 65 \text{ mm}$  (W x H x D)

Toilet roll holder for wall mounting, 304 stainless steel, for 1 roll with max. diameter 130 mm, stainless steel folding cover, round covers with drilled hole on bottom for fixation, includes stainless steel screws and dowels.

### surface finish

high polished

Surface high polished Dimensions  $140 \times 162 \times 65$  mm (W x H x D)

## Technical Data

| filling quantity | 1               |
|------------------|-----------------|
| lock             | no lock         |
| material         | stainless steel |
| material code    | 1.4301 Chrome   |
| overall depth    | 65 mm           |
| overall height   | 162 mm          |
| overall width    | 140 mm          |
| spindle          | no              |
| surface finish   | high polished   |
| type of fixing   | screw           |
| type of mounting | wall mounting   |
|                  |                 |