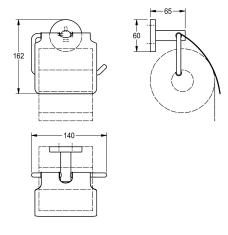

### KWC-No.

**2000106289** Surface high polished Dimensions  $140 \times 162 \times 65 \text{ mm}$  (W x H x D)

Toilet roll holder for wall mounting, 304 stainless steel, for 1 roll with max. diameter 130 mm, stainless steel folding cover, round covers with drilled hole on bottom for fixation, includes stainless steel screws and dowels.

### surface finish

high polished

Surface high polished Dimensions  $140 \times 162 \times 65$  mm (W x H x D)

## Technical Data

| filling quantity | 1                 |
|------------------|-------------------|
| lock             | no lock           |
| material         | stainless steel   |
| material code    | 1.4301 Chrome Nic |
| overall depth    | 65 mm             |
| overall height   | 162 mm            |
| overall width    | 140 mm            |
| spindle          | no                |
| surface finish   | high polished     |
| type of fixing   | screw             |
| type of mounting | wall mounting     |
|                  |                   |