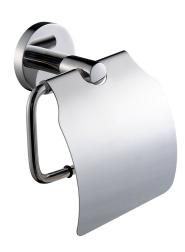

# **KWC** FIRMUS Toilet roll holder

Modell-Linie: FIRMUS | FIRX111HP Accessoires Hotel & Residential | WC roll holder Hotel & Res.

### KWC-No.

**2000106289** Surface high polished Dimensions  $140 \times 162 \times 65 \text{ mm}$  (W x H x D)

Toilet roll holder for wall mounting, 304 stainless steel, for 1 roll with max. diameter 130 mm, stainless steel folding cover, round covers with drilled hole on bottom for fixation, includes stainless steel screws and dowels.