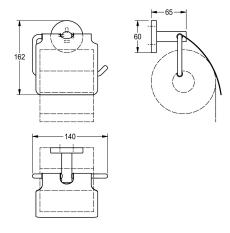

### KWC-No.

**2000106289** Surface high polished Dimensions  $140 \times 162 \times 65 \text{ mm}$  (W x H x D)

Toilet roll holder for wall mounting, 304 stainless steel, for 1 roll with max. diameter 130 mm, stainless steel folding cover, round covers with drilled hole on bottom for fixation, includes stainless steel screws and dowels.

### surface finish

high polished

Surface high polished Dimensions  $140 \times 162 \times 65$  mm (W x H x D)

## Technical Data

| filling quantity | 1                        |
|------------------|--------------------------|
| lock             | no lock                  |
| material         | stainless steel          |
| material code    | 1.4301 Chrome Nickel ste |
| overall depth    | 65 mm                    |
| overall height   | 162 mm                   |
| overall width    | 140 mm                   |
| spindle          | no                       |
| surface finish   | high polished            |
| type of fixing   | screw                    |
| type of mounting | wall mounting            |
|                  |                          |