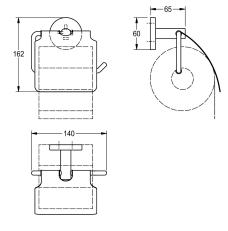

### 2000106289

Surface high polished Dimensions  $140 \times 162 \times 65 \text{ mm}$  (W x H x D)

# surface finish

high polished

satin finished

Surface high polished Dimensions  $140 \times 162 \times 65 \text{ mm}$  (W x H x D)

# **Technical Data**

| filling quantity | 1                              |
|------------------|--------------------------------|
| lock             | no lock                        |
| material         | stainless steel                |
| material code    | 1.4301 Chrome Nickel steel V2A |
| overall depth    | 65 mm                          |
| overall height   | 162 mm                         |
| overall width    | 140 mm                         |
| spindle          | no                             |
| surface finish   | high polished                  |
| type of fixing   | screw                          |
| type of mounting | wall mounting                  |