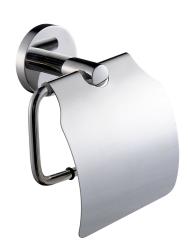

# **KWC** FIRMUS Toilet roll holder

Modell-Linie: FIRMUS | FIRX111HP Accessoires Hotel & Residential | WC roll holder Hotel & Res.

### KWC-No.

**2000106289** Surface high polished Dimensions  $140 \times 162 \times 65 \text{ mm}$  (W x H x D)

Toilet roll holder for wall mounting, 304 stainless steel, for 1 roll with max. diameter 130 mm, stainless steel folding cover, round covers with drilled hole on bottom for fixation, includes stainless steel screws and dowels.