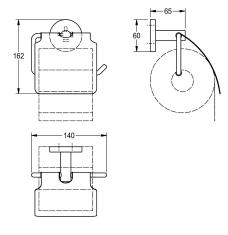

### KWC-No.

**2000106289** Surface high polished Dimensions  $140 \times 162 \times 65 \text{ mm}$  (W x H x D)

Toilet roll holder for wall mounting, 304 stainless steel, for 1 roll with max. diameter 130 mm, stainless steel folding cover, round covers with drilled hole on bottom for fixation, includes stainless steel screws and dowels.

### surface finish

high polished

Surface high polished Dimensions  $140 \times 162 \times 65$  mm (W x H x D)

## Technical Data

| filling quantity | 1           |
|------------------|-------------|
| lock             | no lock     |
| material         | stainless   |
| material code    | 1.4301 C    |
| overall depth    | 65 mm       |
| overall height   | 162 mm      |
| overall width    | 140 mm      |
| spindle          | no          |
| surface finish   | high polisi |
| type of fixing   | screw       |
| type of mounting | wall mour   |
|                  |             |