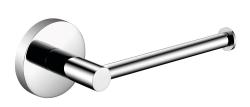

# **KWC** FIRMUS Replacement toilet roll holder

Modell-Linie: FIRMUS | FIRX211HP Accessoires Hotel & Residential | WC roll holder Hotel & Res.

## 2000106293

Surface high polished Dimensions 170 x 60 x 65 mm (W x H x D)

Spare toilet roll holder for wall mounting, 304 stainless steel, roundcovers with drilled hole on bottom for fixation, includes stainless steel screws and dowels.

Surface high polished Dimensions 170 x 60 x 65 mm (W x H x D)

surface finish

high polished