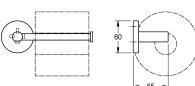

## 2000106293

Surface high polished Dimensions 170 x 60 x 65 mm (W x H x D)

Spare toilet roll holder for wall mounting, 304 stainless steel, roundcovers with drilled hole on bottom for fixation, includes stainless steel screws and dowels.

| 1                              |  |
|--------------------------------|--|
| no lock                        |  |
| stainless steel                |  |
| 1.4301 Chrome Nickel steel V2A |  |
| 65 mm                          |  |
| 60 mm                          |  |
| 170 mm                         |  |
| no                             |  |
| high polished                  |  |
| screw                          |  |
| wall mounting                  |  |

Surface high polished Dimensions 170 x 60 x 65 mm (W x H x D)

surface finish

high polished