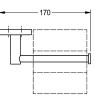

## 2000106293

Surface high polished Dimensions 170 x 60 x 65 mm (W x H x D)

Spare toilet roll holder for wall mounting, 304 stainless steel, roundcovers with drilled hole on bottom for fixation, includes stainless steel screws and dowels.

| 1                              |  |
|--------------------------------|--|
| no lock                        |  |
| stainless steel                |  |
| 1.4301 Chrome Nickel steel V2A |  |
| 65 mm                          |  |
| 60 mm                          |  |
| 170 mm                         |  |
| no                             |  |
| high polished                  |  |
| screw                          |  |
| wall mounting                  |  |

Surface high polished Dimensions 170 x 60 x 65 mm (W x H x D)

surface finish

high polished