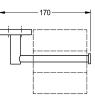

## 2000106293

Surface high polished Dimensions 170 x 60 x 65 mm (W x H x D)

Spare toilet roll holder for wall mounting, 304 stainless steel, roundcovers with drilled hole on bottom for fixation, includes stainless steel screws and dowels.

Surface high polished Dimensions 170 x 60 x 65 mm (W x H x D)

surface finish

high polished