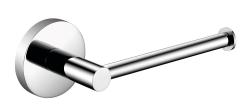

# **KWC** FIRMUS Replacement toilet roll holder

Modell-Linie: FIRMUS | FIRX211HP Accessoires Hotel & Residential | WC roll holder Hotel & Res.

## 2000106293

Surface high polished Dimensions 170 x 60 x 65 mm (W x H x D)

Spare toilet roll holder for wall mounting, 304 stainless steel, roundcovers with drilled hole on bottom for fixation, includes stainless steel screws and dowels.