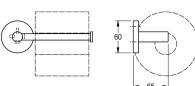

## 2000106293

Surface high polished Dimensions 170 x 60 x 65 mm (W x H x D)

Spare toilet roll holder for wall mounting, 304 stainless steel, roundcovers with drilled hole on bottom for fixation, includes stainless steel screws and dowels.

Surface high polished Dimensions 170 x 60 x 65 mm (W x H x D)

surface finish

high polished