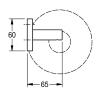

### KWC-No.

Surface high polished Dimensions 170 x 60 x 65 mm (W x H x D)

Spare toilet roll holder for wall mounting, 304 stainless steel, roundcovers with drilled hole on bottom for fixation, includes stainless steel screws and dowels.

### surface finish

high polished

Surface high polished Dimensions  $170 \times 60 \times 65 \text{ mm}$  (W x H x D)

## Technical Data

| filling quantity | 1                              |
|------------------|--------------------------------|
| lock             | no lock                        |
| material         | stainless steel                |
| material code    | 1.4301 Chrome Nickel steel V2A |
| overall depth    | 65 mm                          |
| overall height   | 60 mm                          |
| overall width    | 170 mm                         |
| spindle          | no                             |
| surface finish   | high polished                  |
| type of fixing   | screw                          |
| type of mounting | wall mounting                  |