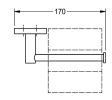

### KWC-No.

Surface high polished Dimensions 170 x 60 x 65 mm (W x H x D)

Spare toilet roll holder for wall mounting, 304 stainless steel, roundcovers with drilled hole on bottom for fixation, includes stainless steel screws and dowels.

### surface finish

high polished

Surface high polished Dimensions  $170 \times 60 \times 65 \text{ mm}$  (W x H x D)

## Technical Data

| filling quantity | 1                              |
|------------------|--------------------------------|
| lock             | no lock                        |
| material         | stainless steel                |
| material code    | 1.4301 Chrome Nickel steel V2A |
| overall depth    | 65 mm                          |
| overall height   | 60 mm                          |
| overall width    | 170 mm                         |
| spindle          | no                             |
| surface finish   | high polished                  |
| type of fixing   | screw                          |
| type of mounting | wall mounting                  |