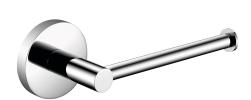

# Replacement toilet roll holder

Modell-Linie: FIRMUS | FIRX211HP Accessoires Hotel & Residential | WC roll holder Hotel & Res.

### KWC-No.

Surface high polished Dimensions 170 x 60 x 65 mm (W x H x D)

Spare toilet roll holder for wall mounting, 304 stainless steel, roundcovers with drilled hole on bottom for fixation, includes stainless steel screws and dowels.