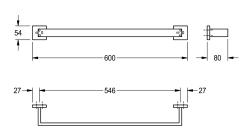

## **Technical Data**

| material         |  |  |
|------------------|--|--|
| material code    |  |  |
| overall depth    |  |  |
| overall height   |  |  |
| overall width    |  |  |
| surface finish   |  |  |
| type of fixing   |  |  |
| type of mounting |  |  |
|                  |  |  |

### surface finish

high polished

satin finished

wall mounting

Surface satin finished Dimensions  $600 \times 54 \times 80 \text{ mm}$  (W x H x D)

| stainless steel                |  |  |
|--------------------------------|--|--|
| 1.4301 Chrome Nickel steel V2A |  |  |
| 80 mm                          |  |  |
| 54 mm                          |  |  |
| 600 mm                         |  |  |
| satin finished                 |  |  |
| screw                          |  |  |