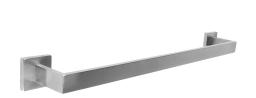

# CUBUS Single towel rail for wall mounting

Modell-Linie: CUBUS | CUBX001 Accessoires Hotel & Residential | Towel & rob holder Hotel

### KWC-No.

2000106344 Surface satin finished

Single towel rail for wall mounting, 304 stainless steel, square covers with drilled hole on bottom for fixation, includes stainless steel screws and dowels.

### surface finish

high polished

satin finished

wall mounting

Surface satin finished Dimensions  $600 \times 54 \times 80 \text{ mm}$  (W x H x D)

| stainless steel                |  |  |
|--------------------------------|--|--|
| 1.4301 Chrome Nickel steel V2A |  |  |
| 80 mm                          |  |  |
| 54 mm                          |  |  |
| 600 mm                         |  |  |
| satin finished                 |  |  |
| screw                          |  |  |