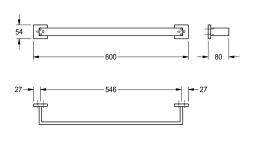

## KWC-No.

surface finish

2000106345 Surface high polished Dimensions 600 x 54 x 80 mm (W x H x D)

Single towel rail for wall mounting, 304 stainless steel, square covers with drilled hole on bottom for fixation, includes stainless steel screws and dowels.

high polished

Surface high polished Dimensions 600 x 54 x 80 mm (W x H x D)

| 1.4301 Chrome Nickel steel |  |
|----------------------------|--|
| 80 mm                      |  |
| 54 mm                      |  |
| 600 mm                     |  |
| high polished              |  |
| screw                      |  |