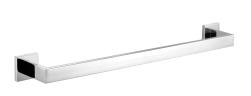

# **KWC** CUBUS Individual towel rail

Modell-Linie: CUBUS | CUBX001HP Accessoires Hotel & Residential | Towel & rob holder Hotel

## KWC-No.

surface finish

2000106345 Surface high polished Dimensions 600 x 54 x 80 mm (W x H x D)

Single towel rail for wall mounting, 304 stainless steel, square covers with drilled hole on bottom for fixation, includes stainless steel screws and dowels.

high polished

Surface high polished Dimensions 600 x 54 x 80 mm (W x H x D)

| 1.4301 Chrome Nickel steel |  |
|----------------------------|--|
| 80 mm                      |  |
| 54 mm                      |  |
| 600 mm                     |  |
| high polished              |  |
| screw                      |  |