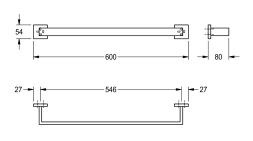

## KWC-No.

surface finish

2000106345 Surface high polished Dimensions 600 x 54 x 80 mm (W x H x D)

Single towel rail for wall mounting, 304 stainless steel, square covers with drilled hole on bottom for fixation, includes stainless steel screws and dowels.

high polished

Surface high polished Dimensions 600 x 54 x 80 mm (W x H x D)

| 1.4301 Chrome Nickel steel V2 | А |  |
|-------------------------------|---|--|
| 80 mm                         |   |  |
| 54 mm                         |   |  |
| 600 mm                        |   |  |
| high polished                 |   |  |
| screw                         |   |  |