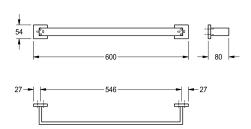

## KWC-No.

 $\begin{tabular}{lll} \bf 2000106345 \\ Surface high polished Dimensions 600 <math>\times$  54  $\times$  80 mm (W  $\times$  H  $\times$  D) \\ \end{tabular}

Single towel rail for wall mounting, 304 stainless steel, square covers with drilled hole on bottom for fixation, includes stainless steel screws and dowels.

## surface finish

high polished

Surface high polished Dimensions  $600 \times 54 \times 80 \text{ mm}$  (W x H x D)

| stainless steel                |  |
|--------------------------------|--|
| 1.4301 Chrome Nickel steel V2A |  |
| 80 mm                          |  |
| 54 mm                          |  |
| 600 mm                         |  |
| high polished                  |  |
| screw                          |  |
| wall mounting                  |  |