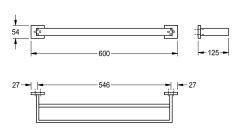

#### 2000106347

Surface high polished Dimensions  $600 \times 54 \times 125 \text{ mm}$  (W x H x D)

## surface finish

high polished

satin finished

Surface satin finished Dimensions  $600 \times 54 \times 125 \text{ mm}$  (W x H x D)

## Technical Data

| material         |  |  |
|------------------|--|--|
| material code    |  |  |
| overall depth    |  |  |
| overall height   |  |  |
| overall width    |  |  |
| surface finish   |  |  |
| type of fixing   |  |  |
| type of mounting |  |  |

| stainless steel                |
|--------------------------------|
| 1.4301 Chrome Nickel steel V2A |
| 125 mm                         |
| 54 mm                          |
| 600 mm                         |
| satin finished                 |
| screw                          |
| wall mounting                  |