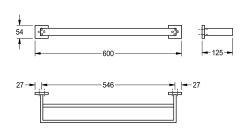

## KWC-No.

**2000106347** Surface high polished Dimensions  $600 \times 54 \times 125$  mm (W x H x D)

Double towel rail for wall mounting, 304 stainless steel, square covers with drilled hole on bottom for fixation, includes stainless steel screws and dowels.

## surface finish

high polished

Surface high polished Dimensions  $600 \times 54 \times 125 \text{ mm}$  (W x H x D)

| stainless steel                |  |
|--------------------------------|--|
| 1.4301 Chrome Nickel steel V2A |  |
| 125 mm                         |  |
| 54 mm                          |  |
| 600 mm                         |  |
| high polished                  |  |
| screw                          |  |
| wall mounting                  |  |