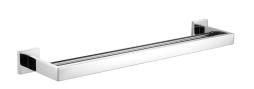

# **KWC** CUBUS Double towel rail

Modell-Linie: CUBUS | CUBX002HP Accessoires Hotel & Residential | Towel & rob holder Hotel

## KWC-No.

**2000106347** Surface high polished Dimensions  $600 \times 54 \times 125$  mm (W x H x D)

Double towel rail for wall mounting, 304 stainless steel, square covers with drilled hole on bottom for fixation, includes stainless steel screws and dowels.