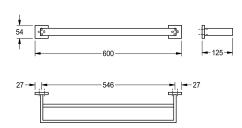

## KWC-No.

**2000106347** Surface high polished Dimensions  $600 \times 54 \times 125$  mm (W x H x D)

Double towel rail for wall mounting, 304 stainless steel, square covers with drilled hole on bottom for fixation, includes stainless steel screws and dowels.

## surface finish

high polished

Surface high polished Dimensions  $600 \times 54 \times 125 \text{ mm}$  (W x H x D)

| stainless steel                |   |
|--------------------------------|---|
| 1.4301 Chrome Nickel steel V2A |   |
| 125 mm                         |   |
| 54 mm                          |   |
| 600 mm                         |   |
| high polished                  |   |
| screw                          | • |
| wall mounting                  |   |