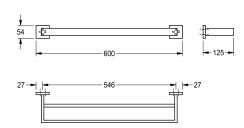

### KWC-No.

2000106347 Surface high polished Dimensions  $600 \times 54 \times 125 \text{ mm}$  (W x H x D)

2000106346 Surface satin finished

Double towel rail for wall mounting, 304 stainless steel, square covers with drilled hole on bottom for fixation, includes stainless steel screws and dowels.

## surface finish

high polished

satin finished

Surface high polished Dimensions  $600 \times 54 \times 125 \text{ mm}$  (W x H x D)

| Stuffiess steel                |
|--------------------------------|
| 1.4301 Chrome Nickel steel V2A |
| 125 mm                         |
| 54 mm                          |
| 600 mm                         |
| high polished                  |
| screw                          |
| wall mounting                  |