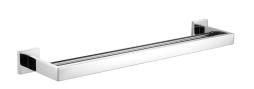

## KWC-No.

**2000106347** Surface high polished Dimensions  $600 \times 54 \times 125$  mm (W x H x D)

Double towel rail for wall mounting, 304 stainless steel, square covers with drilled hole on bottom for fixation, includes stainless steel screws and dowels.

## surface finish

high polished

Surface high polished Dimensions  $600 \times 54 \times 125 \text{ mm}$  (W x H x D)

| stainless steel                |
|--------------------------------|
| 1.4301 Chrome Nickel steel V2A |
| 125 mm                         |
| 54 mm                          |
| 600 mm                         |
| high polished                  |
| screw                          |
| wall mounting                  |