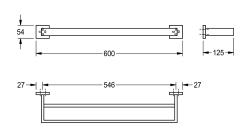

## KWC-No.

**2000106347** Surface high polished Dimensions  $600 \times 54 \times 125$  mm (W x H x D)

Double towel rail for wall mounting, 304 stainless steel, square covers with drilled hole on bottom for fixation, includes stainless steel screws and dowels.

## surface finish

high polished

Surface high polished Dimensions  $600 \times 54 \times 125 \text{ mm}$  (W x H x D)

| stainless steel                |
|--------------------------------|
| 1.4301 Chrome Nickel steel V2A |
| 125 mm                         |
| 54 mm                          |
| 600 mm                         |
| high polished                  |
| screw                          |
| wall mounting                  |