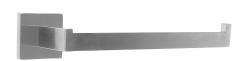

# Towel arm for wall mounting

# Modell-Linie: CUBUS | CUBX004

Accessoires Hotel & Residential | Towel & rob holder Hotel

# 2000106350

Surface satin finished Dimensions  $262 \times 54 \times 85 \text{ mm}$  (Wx H x D)

Towel arm for wall mounting, 304 stainless steel, square covers with drilled hole on bottom for fixation, includes stainless steel screws and dowels.