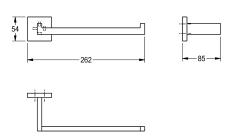

#### 2000106351

Surface high polished Dimensions 262 x 54 x 85 mm (W x H x D)

# 2000106350

Surface satin finished Dimensions  $262 \times 54 \times 85 \text{ mm}$  (Wx H x D)

Towel arm for wall mounting, 304 stainless steel, square covers with drilled hole on bottom for fixation, includes stainless steel screws and dowels.

# surface finish

high polished

satin finished

Surface satin finished Dimensions  $262 \times 54 \times 85 \text{ mm}$  (W x H x D)

| stainless steel                |  |
|--------------------------------|--|
| 1.4301 Chrome Nickel steel V2A |  |
| 85 mm                          |  |
| 54 mm                          |  |
| 262 mm                         |  |
| satin finished                 |  |
| screw                          |  |
| wall mounting                  |  |